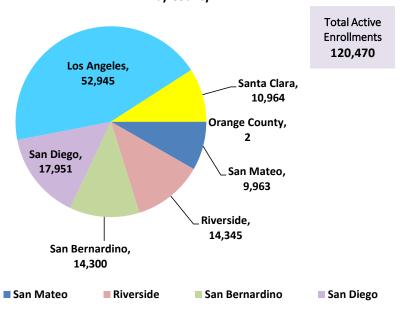

# Total Active Enrollments Effective July 1, 2015 by County

### Total Active Enrollments Effective July 1, 2015

### **Projected Enrollments - Two Month Look Ahead**

| County         | Active Enrollments as of 7/1/15 | August<br>Pending<br>Enrollments | September<br>Pending Enrollments | Total Projected Enrollments<br>for September<br>Month of Eligibility <sup>1</sup> |
|----------------|---------------------------------|----------------------------------|----------------------------------|-----------------------------------------------------------------------------------|
| San Mateo      | 9,963                           | 40                               | 0                                | 10,003                                                                            |
| Riverside      | 14,345                          | 161                              | 0                                | 14,506                                                                            |
| San Bernardino | 14,300                          | 189                              | 0                                | 14,489                                                                            |
| San Diego      | 17,951                          | 112                              | 0                                | 18,063                                                                            |
| Los Angeles    | 52,945                          | 206                              | 0                                | 53,151                                                                            |
| Santa Clara    | 10,964                          | 482                              | 1,459                            | 12,905                                                                            |
| Orange County  | 2                               | 1,606                            | 2,423                            | 4,031                                                                             |
| Total          | 120,470                         | 2,796                            | 3,882                            | 127,148                                                                           |