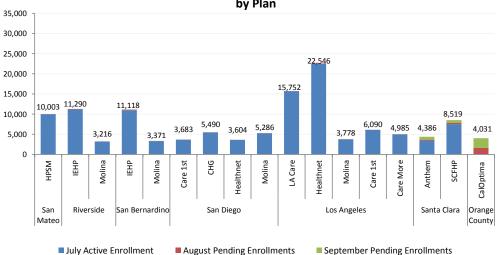

### **Projected Enrollments - Two Month Look Ahead**

| County         | Active Enrollments as of 7/1/15 | August<br>Pending<br>Enrollments | September<br>Pending Enrollments | Total Projected Enrollments<br>for September<br>Month of Eligibility <sup>1</sup> |
|----------------|---------------------------------|----------------------------------|----------------------------------|-----------------------------------------------------------------------------------|
| San Mateo      | 9,963                           | 40                               | 0                                | 10,003                                                                            |
| Riverside      | 14,345                          | 161                              | 0                                | 14,506                                                                            |
| San Bernardino | 14,300                          | 189                              | 0                                | 14,489                                                                            |
| San Diego      | 17,951                          | 112                              | 0                                | 18,063                                                                            |
| Los Angeles    | 52,945                          | 206                              | 0                                | 53,151                                                                            |
| Santa Clara    | 10,964                          | 482                              | 1,459                            | 12,905                                                                            |
| Orange County  | 2                               | 1,606                            | 2,423                            | 4,031                                                                             |
| Total          | 120,470                         | 2,796                            | 3,882                            | 127,148                                                                           |