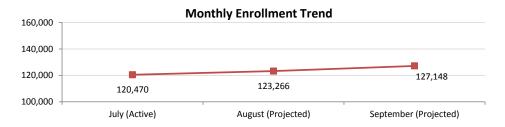

### **Projected Enrollments - Two Month Look Ahead**

| County         | Active Enrollments as of 7/1/15 | August<br>Pending<br>Enrollments | September<br>Pending Enrollments | Total Projected Enrollments<br>for September<br>Month of Eligibility <sup>1</sup> |
|----------------|---------------------------------|----------------------------------|----------------------------------|-----------------------------------------------------------------------------------|
| San Mateo      | 9,963                           | 40                               | 0                                | 10,003                                                                            |
| Riverside      | 14,345                          | 161                              | 0                                | 14,506                                                                            |
| San Bernardino | 14,300                          | 189                              | 0                                | 14,489                                                                            |
| San Diego      | 17,951                          | 112                              | 0                                | 18,063                                                                            |
| Los Angeles    | 52,945                          | 206                              | 0                                | 53,151                                                                            |
| Santa Clara    | 10,964                          | 482                              | 1,459                            | 12,905                                                                            |
| Orange County  | 2                               | 1,606                            | 2,423                            | 4,031                                                                             |
| Total          | 120,470                         | 2,796                            | 3,882                            | 127,148                                                                           |