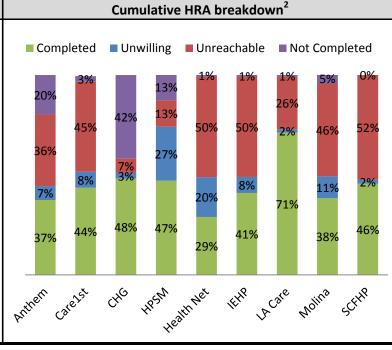

## **Footnotes:**

<sup>1</sup> Excludes beneficiaries who were unwilling to participate in a HRA or unreachable by the plan during the reporting period. All data is plan reported.

<sup>2</sup> Due to a systems issue, CHG was instructed to report zero for the unreachable population for Q2 and Q3 2014, causing the Not Completed % to increase.