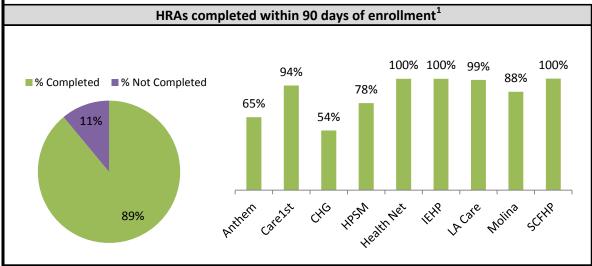

## **Footnotes:**

<sup>1</sup> Excludes beneficiaries who were unwilling to participate in a HRA or unreachable by the plan during the reporting period. All data is plan reported.

<sup>2</sup> Due to a systems issue, CHG was instructed to report zero for the unreachable population for Q2 and Q3 2014, causing the Not Completed % to increase.