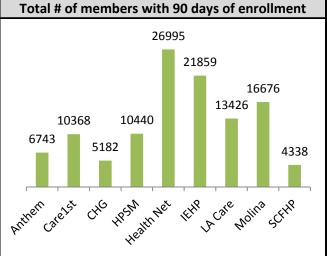

## Cal MediConnect Health Risk Assessment (HRA) Dashboard (April 2014 – March 2015)











| - 10.11 11.0 <b>,</b> |                                |
|-----------------------|--------------------------------|
| Anthem                | Anthem Blue Cross              |
| CHG                   | Community Health Group         |
| HPSM                  | Health Plan of San Mateo       |
| IEHP                  | Inland Empire Health Plan      |
| Molina                | Molina Healthcare              |
| SCFHP                 | Santa Clara Family Health Plan |

Plan Key

## **Footnotes:**

<sup>1</sup> Excludes beneficiaries who were unwilling to participate in a HRA or unreachable by the plan during the reporting period. All data is plan reported.

<sup>2</sup> Due to a systems issue, CHG was instructed to report zero for the unreachable population for Q2 and Q3 2014, causing