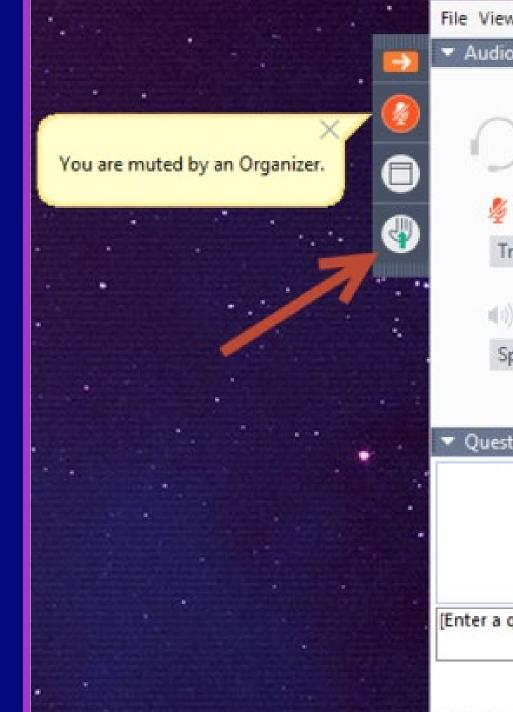

#### Stakeholder Update Webinar

# **Coordinated Care Initiative**

### CALIFORNIA DEPARTMENT OF HEALTH CARE SERVICES NOVEMBER 30, 2018

### Program Updates

CMS Cal MediConnect Extension Terms Under Consideration

# Three-year Extension Until 12/31/22

- Greater Emphasis on Measurable Performance
  - Plan quality withhold will increase from 3% to 4% in 2020
- Enrollment Continuity Incentive
  - Incentivize plans to retain higher-cost members to improve quality and lower Medicare costs
- Increase Shared Savings
  - An experience rebate would share plan profits over a 3% threshold with CMS/DHCS

### Cal MediConnect Next Steps

# Q & A

If you have a question, please click on the "raise hand" icon.





5

## Resources and Contact Information

For more information on the CCI – including enrollment, quality data, and toolkits – visit <u>www.calduals.org</u>.

You can send any questions or comments to info@CalDuals.org.